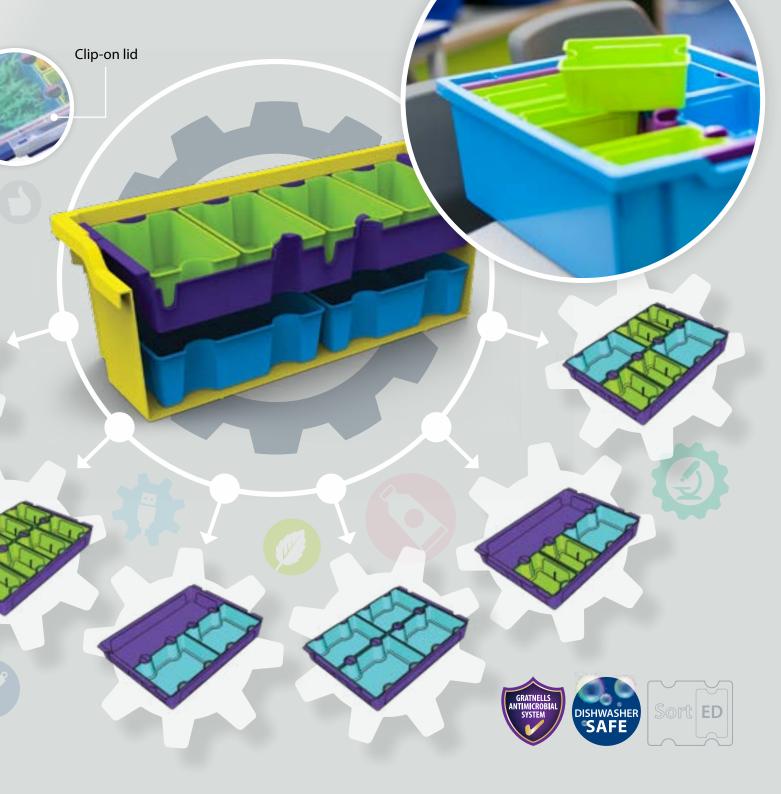

## **SortED Features**

- Divide trays into 1/2, 1/4 and 1/8 ths
- Many configurations available with inter-changeable inserts
- Create a segmented single layer in a shallow tray
- Create 2 layers in a deep tray
- Inserts are treated with an antimicrobial additive to reduce contamination
- Inserts are injection moulded for strength and durability
- Dishwasher safe for easy cleaning
- Clip-on tray lid keeps contents in place
- Deploy individual inserts on desktops to share resources

## **Applications**

- Share and store maths manipulatives
- Sort and organise phonics materials
- Organise science equipment
- Manage STEM consumables
- Use for art supplies, tech equipment, teaching resources, electronic components, construction parts